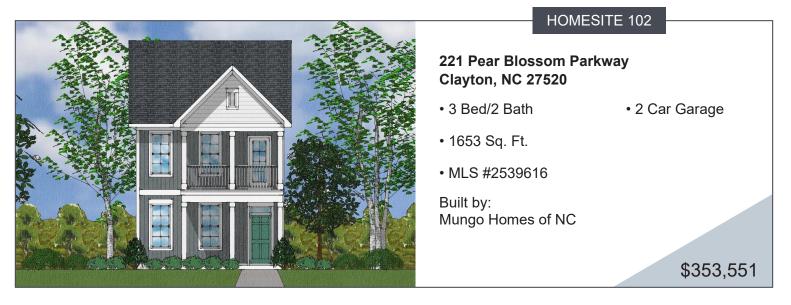

## UNDER CONTRACT

## Buckhorn Branch

Affordability and Convenience intersect at Hwys 70 & 42!

Welcome to Buckhorn Branch in the heart of Clayton! Floorplans in Buckhorn Branch range from two-story townhomes to four bedroom, 2,800 plus square feet detached homes. Most plans include a designated home office, flex or bonus room, or extra



## DESCRIPTION

For Comp Purposes Only

## ABOUT THE COMMUNITY

LocationClayton, NC 27520Price Range\$300s to \$500sDirectionsCommunity Driving Directions:

From Raleigh follow I-40 Eastbound. Take Exit 306 onto Hwy 70E Business towards Clayton. Follow approx. 10 miles. Community entrance on right just after Hwy 42 intersection.

CONTACT COMMUNITY Sales Associate: Brian Nelson (919) 625-7506 | buckhornbranchplace@FMBnewhomes.com