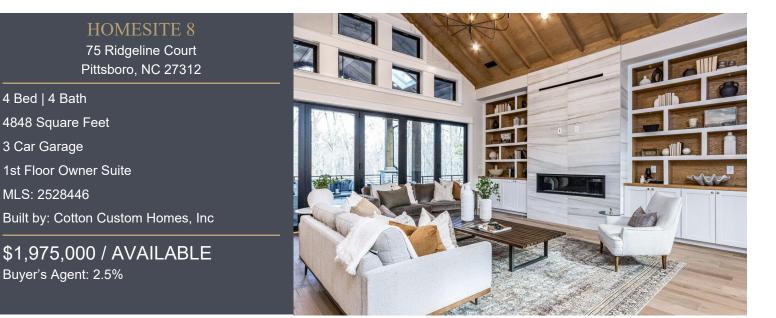

## HOME DESCRIPTION

4 Bed | 4 Bath

3 Car Garage

MLS: 2528446

This High End Contemporary home features Mountain style touches that will have you asking. Is it Colorado or Carolina? Modern design mixed with rustic traditions & a 4+ acre Cul de sac homesite with stunning views of Dry Creek is an award winning combination! Custom Built by Cotton Custom Homes in picturesque Laurel Ridge located just 5 minutes from ChapelRidge Golf Club and 10 minutes from booming Chatham Park, you get the best of both worlds at Laurel Ridge: scenic living near the Haw River and Jordan Lake w retail & entertainment at Mosaic just minutes away. NO WELL or SEPTIC NEEDED! Ranch living but with fully finished walk out basement with theater room, exercise room, and partial 2nd kitchen.