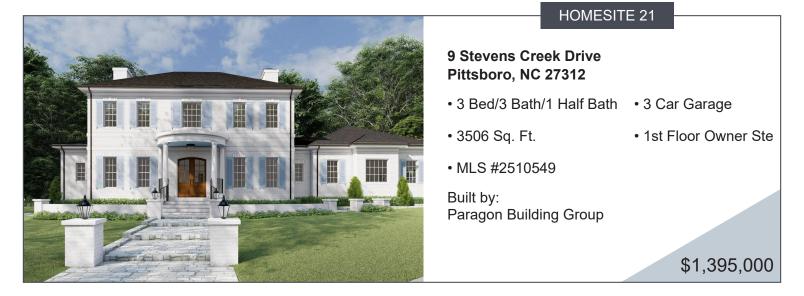

## DESCRIPTION

Presale Opportunity with Paragon Building Group, the Triangle's only member of the Southern Living Custom Builder Program. This Southern Belle with thoughtful spaces and focus on main floor living, features Universal Design, and is welcoming to all. You'll find 10 foot ceilings, Thermador Appliances, site finished hardwoods, and rich moldings and trim details. A 2.29 acre home site with extensive outdoor living area and fireplace complete this graceful beauty! Photos are representational from a previous build.