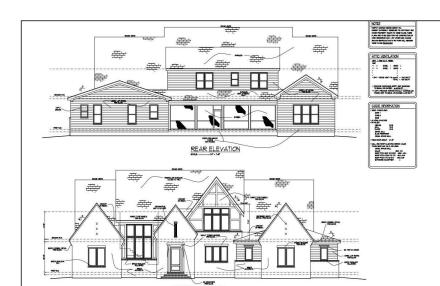

## 92 Bluffside Court Pittsboro, NC 27312

- 5 Bed/5 Bath/1 Half Bath 3 Car Garage
- 4688 Sq. Ft.
- MLS #2502438

Built by:
Poythress Construction Company

\$1,632,387

#### DESCRIPTION

Unbelievable presale opportunity by award winning Poythress Construction on 3 acre cul de sac homesite in picturesque Laurel Ridge. Located just 5 minutes from Chapel Ridge Golf Club and 10 minutes from booming Chatham Park, you get the best of both worlds at Laurel Ridge: scenic living near the Haw River and Jordan Lake w retail and entertainment at Mosaic just minutes away. Your new home will be a stunner. The representational photos speak for themselves but you can choose everything. Large acreage w NO WELL or SEPTIC NEEDED! Photos are representational