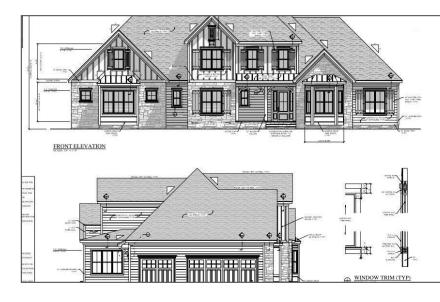

## 99 Peddler Mill Way Pittsboro, NC 27312

- 4 Bed/4 Bath
- 3 Car Garage
- 4043 Sq. Ft.
- 1st Floor Owner Ste
- MLS #2497599

Built by: Sadler Construction

\$1,593,827

### **DESCRIPTION**

Owner designed Luxury Estate home featuring a sun room, prayer room, scullery & Universal Design and built by Sadler Construction. Home offers thoughtful ergonomic features suited for all family members and all situations and stages of life. With impeccable attention to detail and thoughtful planning, this home is finely crafted w superior materials and situated on a lovely wooded 2+ acres in Riverstone Estates which borders the Haw River & NC State Park Natural Area. This show stopper is a presale.