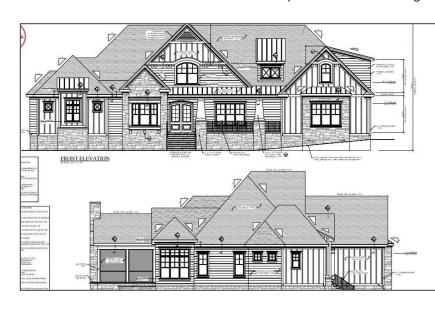

# 291 Riverstone Drive Pittsboro, NC 27312

- 4 Bed/4 Bath/1 Half Bath 3 Car Garage
- 4463 Sq. Ft.
- 1st Floor Owner Ste
- MLS #2495285

Built by:

Paragon Building Group

\$2,275,000

#### **DESCRIPTION**

Presale by Southern Living Custom Builder, Paragon Building Group. Universal Design incorporated into homeowners' custom design plan on expansive 3.5+ acre homesite! Each bedroom features an ensuite or adjacent full bathroom! The elegant gourmet kitchen includes a huge walk-in pantry and expansive central island. Custom details throughout. The primary bathroom is a spa-like retreat with dual vanities, a large walk-in shower and soaking tub. A Sunroom, fireplace, and access to the covered porch complete the primary retreat! 3 Outdoor Living Spaces!