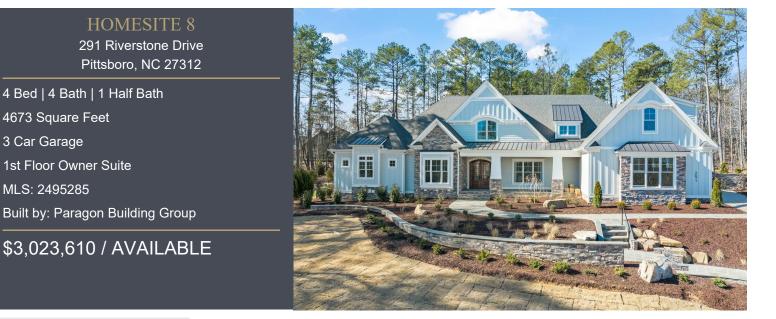

## HOME DESCRIPTION

Presale by Southern Living Custom Builder, Paragon Building Group. Universal Design incorporated into homeowners' custom design plan on expansive 3.5+ acre homesite! Each bedroom features an ensuite or adjacent full bathroom! The elegant gourmet kitchen includes a huge walk-in pantry and expansive central island. Custom details throughout. The primary bathroom is a spa-like retreat with dual vanities, a large walk-in shower and soaking tub. A Sunroom, fireplace, and access to the covered porch complete the primary retreat! 3 Outdoor Living Spaces!