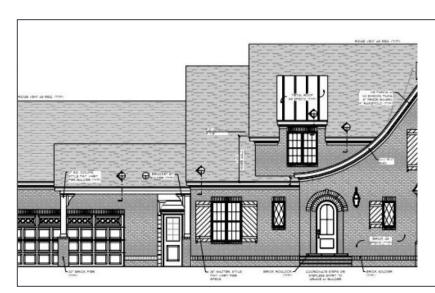

# 240 Riverstone Drive Pittsboro, NC 27312

- 5 Bed/5 Bath/2 Half Bath 3 Car Garage
- 4940 Sq. Ft.
- 1st Floor Owner Ste
- MLS #2459153

Built by: Sadler Construction

\$1,991,214

#### **DESCRIPTION**

This fully custom home, designed by the owners, is gracious, tasteful, and elegantly extravagant. No detail was left to chance. With most of the living space on the main floor, and featuring Universal Design, this home is welcoming to all. 10 foot ceilings, Thermador Appliances, hand scraped hardwoods, and a port couchere add distinction. A 2.6 acre homesite that backs to state parkland and extensive outdoor living areas including a pool make this home a show stopper!