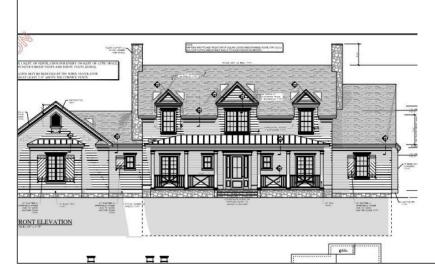

# 49 Evington Drive Pittsboro, NC 27312

- 4 Bed/5 Bath/1 Half Bath 3 Car Garage
- 5274 Sq. Ft.
- 1st Floor Owner Ste
- MLS #2434641
- Basement

Built by:

Paragon Building Group

\$2,800,000

#### **DESCRIPTION**

Classic farmhouse custom designed by homeowner, this home is not only modern, high-design, but it is also fully inclusive and accessible. With an elevator & generator this home is the pinnacle of thoughtful & welcoming. Surrounded by nature, on a sweeping 2.8 acre site, in Riverstone Estates bordered on 2 sides by state park land. The huge all season room and extensive porches and decks welcomes the outdoors in. A finished basement with full kitchen and guest suite offers privacy. Superior fit & finish