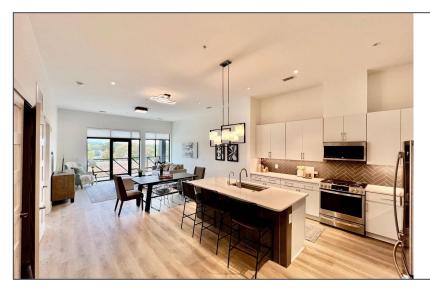

#### **DESCRIPTION**

Investors Welcome! The Opal is Tessera's Large 1 bedroom modern, amenity-rich condominium featuring 2 separate balconies to enjoy views of Mosaic! Interior finishes include soaring 11 ft. ceilings in main living areas highlighted by black-framed windows, luxe kitchens with Quartz countertops, soft-close wood cabinetry, expansive island, Smart appliances, LVP luxury flooring, decorative lighting with mini can lights, bathroom w tile floors & shower, designer bedroom closet, and so much more! Master with private balcony. Parking space is p-9. Storage in basement included.