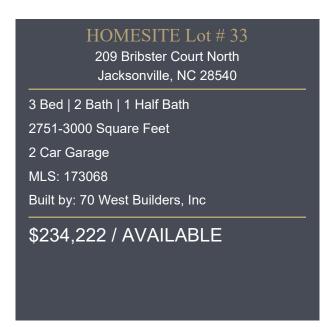

## Amandas Ridge

Jacksonville, NC | Priced: \$170s - \$230s

## HOME DESCRIPTION

Welcome to Amanda's Ridge, a beautiful subdivision located in the heart of southwest Jacksonville. It's situated close to Freedom Village Shopping Center, Onslow Pines Park, and less than 3 miles from MCAS New River. This location has great conveniences without city taxes! The Cameron plan is a classic design by a prominent local builder with a reputation for quality and customer satisfaction. This builder features design elements that sets their product apart, such as beautiful archways and trim details. The Cameron features include 3 to 4 bedrooms, 2.5 baths, a first level study which could be semi-customized into a formal dining room, and the option to add on a 3rd level bonus room which would add up to over 2900 square feet of beautifully designed living space. The home also includes a two-car garage complete with opener, 30-year architectural shingles, a high-efficiency heating and cooling system, a professional landscaping package, and much, much, more. Plus, the builder offers a comprehensive 1-year full warranty program and a 10-year structural warranty for total peace of mind. \*Note-All plans, details, and renderings are approximate and subject to change without notice. Illustrations and photographs may not represent final details.