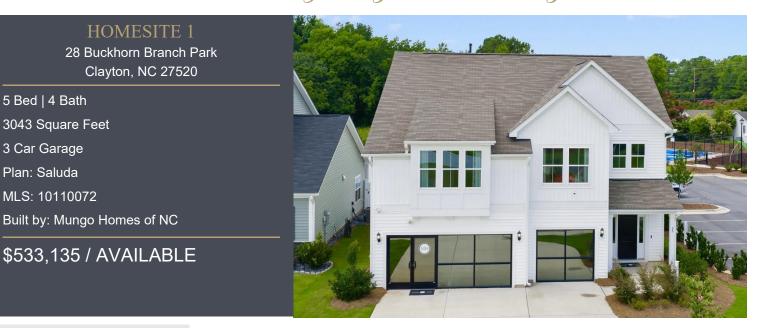

## **Buckhorn Branch**

Clayton, NC | Priced: \$300s to \$500s

Best Selling Clayton Community!

## HOME DESCRIPTION

UNCOMMON GOODS! Former BUILDER MODEL SHOWCASE not only medaled in the Parade of Homes but charmed the whole market with its winsome layout and vogue finishes at every turn! MAIN FLOOR GUEST! Jaw-dropping designer kitchen boasts full overlay cabinetry, GAS RANGE, wall ovens, Costco worthy pantry, high-end QUARTZ and Kohler FARM SINK! 5 Bedrooms + LOFT! Luxe Primary Suite with Texas sized wardrobe closet and spa-like TILE BATH with dual vanities and incredible walk-in shower! TRIPLE GARAGE! Pancake flat yard is totally playable. Pool, playground and pickleball next door - all the FUN right at your door! TOP LOCATION in the heart of INTOWN CLAYTON with schools, shopping, dining, employers and commuting arteries (540 now open!) at your fingertips. This is your 'once in a blue moon' opportunity - seize it today!