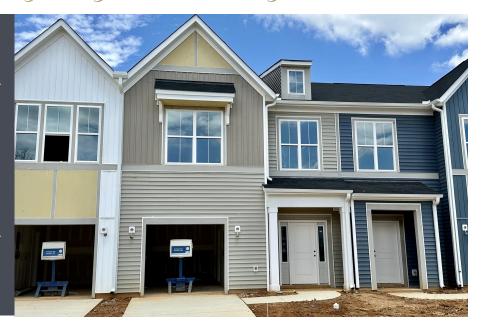

## HOMESITE 206

161 Ripple Way Clayton, NC 27520

3 Bed | 2 Bath | 1 Half Bath

1830 Square Feet

1 Car Garage

Plan: Lantana

MLS: 10104268

Built by: Mungo Homes of NC

### HOME DESCRIPTION

Affordability and convenience intersect at Hwys 70 and 42 - Clayton's BEST townhome VALUE is here! Live large in over 1800 square feet with a features list that reads like a dream: 9' CEILINGS on both floors; LVP on entire main; stunning kitchen with modern gray full-overlay cabinetry and tile backsplash! Primary suite was ripped from a home twice this size and includes large bedroom, flex room (office, nursery, exercise - the choice is yours!) and dual vanity bath with tile floor and separate water closet. HOA handles the heavy lifting with yard and exterior building maintenance included. You go enjoy the neighborhood FUN (pool, pickleball, playground and more!). TOP SHELF LOCATION in the heart of INTOWN CLAYTON puts schools, shopping, dining, employers and commuting arteries (540 now open) at your fingertips. Opportunity is knocking...