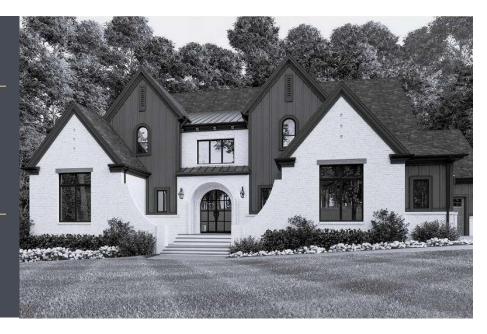

### HOMESITE 29

115 Evington Drive Drive Pittsboro, NC 27312

4 Bed | 4 Bath | 1 Half Bath

4263 Square Feet

3 Car Garage

MLS: 10102590

Built by: Paragon Building Group

\$1,529,941 / AVAILABLE

#### HOME DESCRIPTION

Owner designed and built by award winning Paragon Building Group this presale is located in 2 acres in desirable Riverstone Estates and features Universal Design elements that welcome all. Located just past the Haw River, picturesque Riverstone Estates is accessed easily from highway 64 and is just minutes from Chatham Park and it's entertainment district, Mosaic, as well as historic downtown Pittsboro.