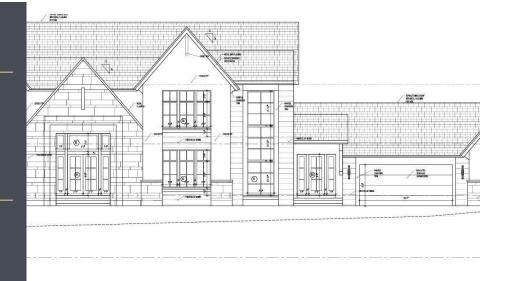

## Custom Estate Residences

498 Brook Green Lane Pittsboro, NC 27312

4 Bed | 4 Bath | 1 Half Bath

4910 Square Feet

3 Car Garage

MLS: 10096824

**Built by: Dunning Custom Homes** 

\$2,678,520 / AVAILABLE

## HOME DESCRIPTION

Owner designed presale in picturesque Laurel Ridge finely crafted by award winning Dunning Custom Homes. Located just 5

minutes from Chapel Ridge Golf Club and 10 minutes from booming Chatham Park, you get the best of both worlds at Laurel Ridge: scenic living near the

Haw River & Jordan Lake w retail & entertainment at Mosaic just minutes away. Large acreage w NO WELL or SEPTIC NEEDED!