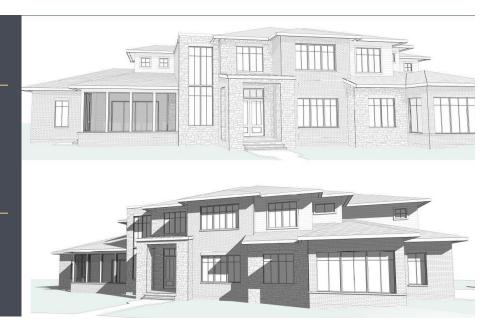

## Custom Estate Residences

164 Blufftonwood Drive Pittsboro. NC 27312

5 Bed | 5 Bath | 1 Half Bath

6192 Square Feet

3 Car Garage

MLS: 10090860

Built by: Hearthstone

\$3,745,061 / AVAILABLE

## HOME DESCRIPTION

This modern home was thoughtfully crafted to take advantage of the picturesque homesite with over 10 acres. Custom built in spacious Laurel Ridge located just 5min from Chapel Ridge Golf Club & 10 minutes from booming Chatham Park, you get the best of both worlds at Laurel Ridge: scenic living near the Haw River and Jordan Lake w retail and entertainment at Mosaic minutes away!