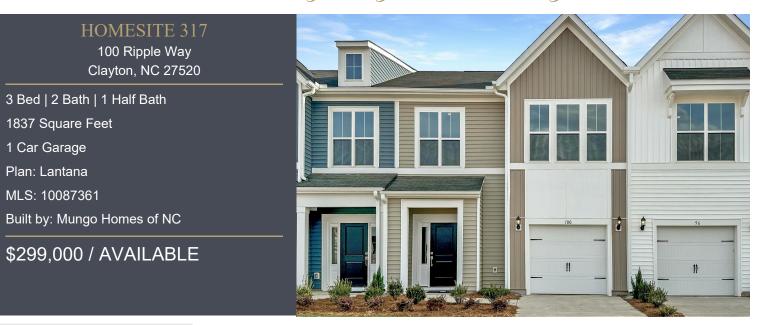

## HOME DESCRIPTION

Style for style? This townhome was supersized and then infused with all the goodies! WHITE KITCHEN with brassy gold accents, full overlay cabinetry and subway tile backsplash anchors the open concept design. 9' ceilings on BOTH floors with extra tall windows flood the space with natural light. Luxe Primary Suite with integrated Flex Room (Peloton Room, home office, vanity/dressing area - the choice is yours!) and white bathroom with tile floor, dual vanity QUARTZ top and separate water closet! Level backyard with sun patio. Easy sidewalk stroll to all the neighborhood FUN (pool, pickleball, playground and more!). TOP LOCATION in the heart of INTOWN CLAYTON with schools, shopping, employers, dining and commuting arteries (540 now open!) at your fingertips. Tired of typical townhome offerings in Clayton? Come rise above and see the real VALUE today!