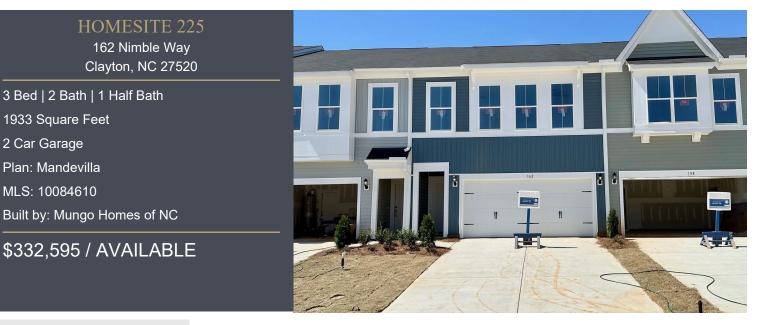

## **Buckhorn Branch**

Clayton, NC | Priced: \$300s to \$500s

Best Selling Clayton Community!

## HOME DESCRIPTION

LIVE LARGE in this sprawling townhome with DOUBLE GARAGE! Luxe appointments include HARDWOOD STAIRCASE, LVP on main floor including the stunning kitchen with tile backsplash! Sun-drenched 2nd floor hall with LOFT space featuring built-in window seat! XL Primary Suite with dual vanity bath boasting tile floor and 5' walk-in shower! 9' ceilings on BOTH floors lend an airy vibe throughout. HOA covers yard maintenance - you go enjoy all the neighborhood FUN (pool, pickleball, playground and more!). TOP LOCATION in the heart of INTOWN CLAYTON with schools, shopping, dining, employers and commuting arteries (540 is now open!) at your door! Come see Clayton's best townhome VALUE today!