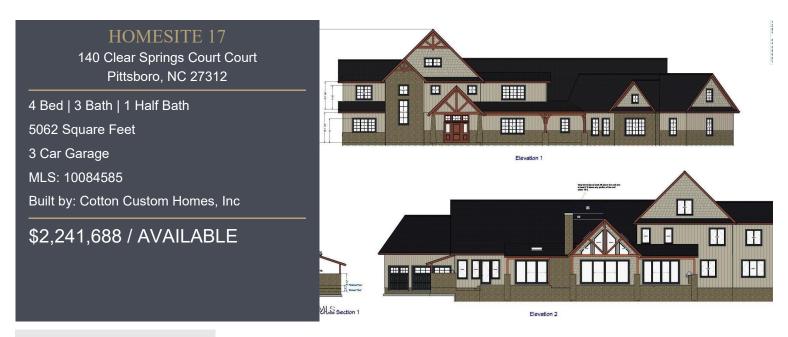

## Laurel Ridge

Pittsboro, NC | Priced: From \$1.5 Million +

## HOME DESCRIPTION

Modern design mixed with rustic traditions & a 5+ acre Cul de sac homesite with stunning views of Dry Creek is an award winning combination! Owner designed and Custom Built by Cotton Custom Homes in picturesque Laurel Ridge located just 5 minutes from ChapelRidge Golf Club and 10 minutes from booming Chatham Park, you get the best of both worlds at the Estates at Laurel Ridge: scenic living near the Haw River and Jordan Lake w retail & entertainment at Mosaic just minutes away. NO WELL or SEPTIC on large acreage! Expansive outdoor living spaces, a gym, and artists loft!