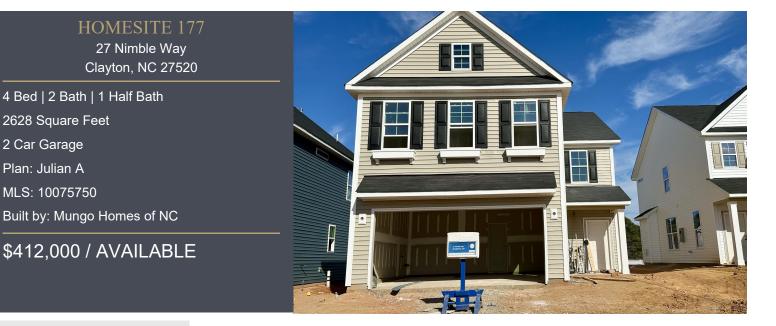

## HOME DESCRIPTION

End your search in one swoop! There's a lot to LOVE in this veritable dream checklist: Soaring double height foyer, expansive living area with SUNROOM! Vogue kitchen with on-trend gray full overlay cabinetry, quartz for miles, GAS RANGE and tile backsplash! Main floor OFFICE is tucked away for privacy. LOFT overlooks foyer. Ultimate Primary Suite with luxe dual vanity bath boasting 5' walk-in tile shower and enough closet space to make Carrie Bradshaw squeal in delight! Backyard is totally playable and is a short sidewalk stroll to the neighborhood FUN - pool, pickleball, playground and more! TOP SHELF LOCATION in the heart of INTOWN CLAYTON with schools, shopping, dining, employers and commuting arteries (540 now open - quick ZIP to RTP/RDU Intl) at your fingertips! Come end your search NOW!