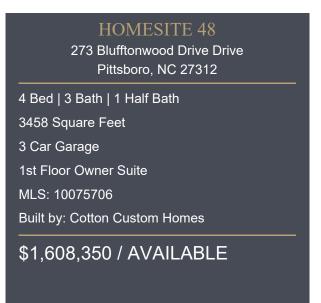

## HOME DESCRIPTION

Owner designed ranch plan on 3 acres. Custom built by Cotton Custom Homes in picturesque Laurel Ridge located just 5min from Chapel Ridge Golf Club & 10 minutes from booming Chatham Park, you get the best of both worlds at Laurel Ridge: scenic living near the Haw River and Jordan Lake w retail and entertainment at Mosaic minutes away!