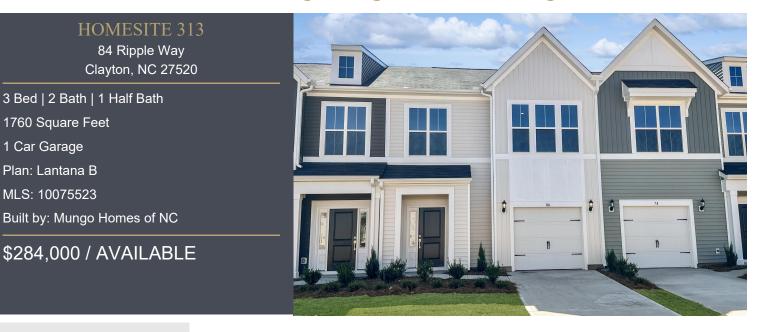

## **Buckhorn Branch**

Clayton, NC | Priced: \$300s to \$500s

Best Selling Clayton Community!

## HOME DESCRIPTION

Sprawl out in Clayton's BEST TOWNHOME VALUE! 9' ceiling on both floors with extra tall windows make this rise above the competition. WHITE KITCHEN and baths lend an open and airy feel. Flex Space off the Primary Bedroom makes ideal home office, nursery, vanity area, Peloton room, etc - the choice is yours! Great setting with flat yard! Easy walk to all the neighborhood FUN - pool, pickleball, playground and common green! TOP LOCATION in the heart of INTOWN CLAYTON with schools, shopping, dining and employers at your fingertips! Come make this VALUE, your new home today!