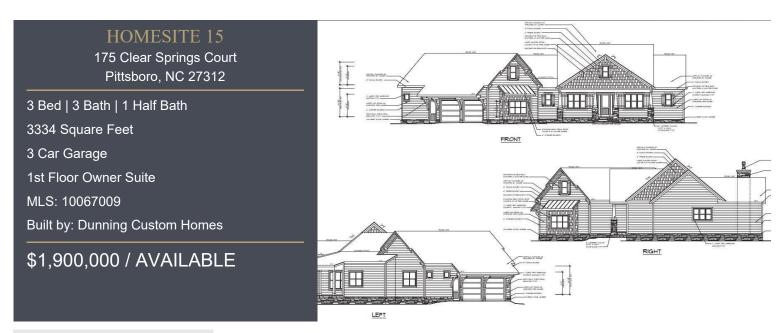

## HOME DESCRIPTION

Owner designed custom built ranch with detached workshop in picturesque Laurel Ridge finely crafted by award winning Dunning Custom Homes. Located just 5

minutes from Chapel Ridge Golf Club and 10 minutes from booming Chatham Park, you get the best of both worlds at Laurel Ridge: scenic living near the

Haw River & Jordan Lake w retail & entertainment at Mosaic just minutes away. Large acreage w NO WELL or SEPTIC NEEDED!