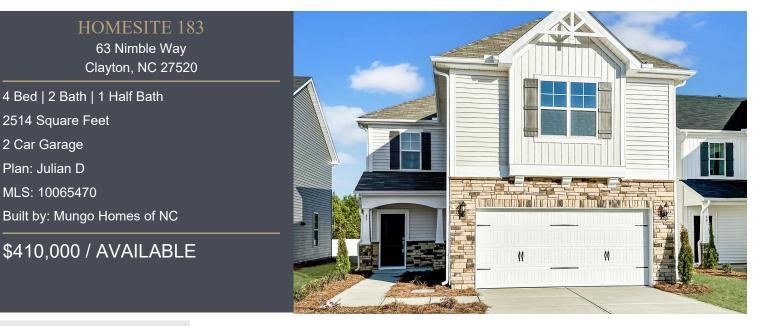

## HOME DESCRIPTION

DEFY GRAVITY! You'll be soaring in delight from this wickedly good floorplan in the heart of INTOWN CLAYTON! Open concept layout delivers space for gathering large crowds with ease while also delivering quiet nooks - private MAIN FLOOR OFFICE! Stylish kitchen hosts high-end GAS RANGE, hexagonal backsplash, QUARTZ tops for miles and rich, stained cabinetry. Primary Suite with tray ceiling bedroom, massive wardrobe closets, and luxe bath with 5' walk-in tile shower. LOFT overlooks foyer and winding staircase. Flat, square playable backyard a quick sidewalk stroll from the Buckhorn pool, playground and pickleball courts! Come see why this one's so POPULAR!