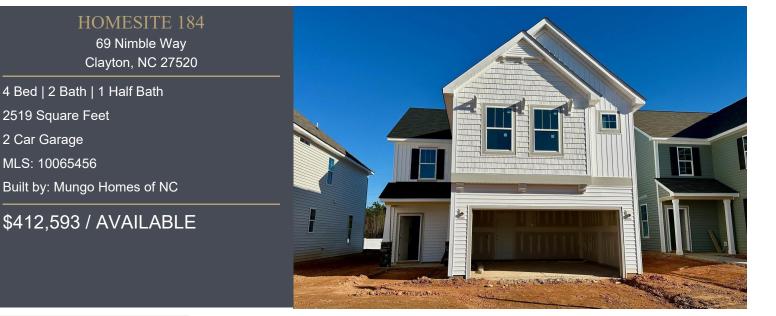

## **Buckhorn Branch**

Clayton, NC | Priced: \$300s to \$500s

Best Selling Clayton Community!

## HOME DESCRIPTION

MODERN & CLASSIC merge seamlessly in this dapper showplace! Crisp white exterior with a nod to craftsman styling cues opens to open concept layout drenched with vogue finishes! Uptown kitchen with dark gray full-overlay cabinetry set off by white quartz and herringbone pattern backsplash! Unleash your inner Top Chef on the high-end GAS RANGE with convection oven and built-in air fryer! Upstairs LOFT overlooks the double-height foyer. Primary Suite with 5-walk-in tile shower and Texas sized closet space! Flat backyard is square and totally playable! Enjoy 'central park' at your front door - Buckhorn's common green is diagonally across from this home! And it's an EZ sidewalk stroll to the Buckhorn POOL, pickleball, playground and more! Best part? We're in the LOCATION TO BEAT with schools, shopping, dining, employers and commuting arteries (540 is now open!) at your fingertips! Come live the uptown life in the middle of intown Clayton!