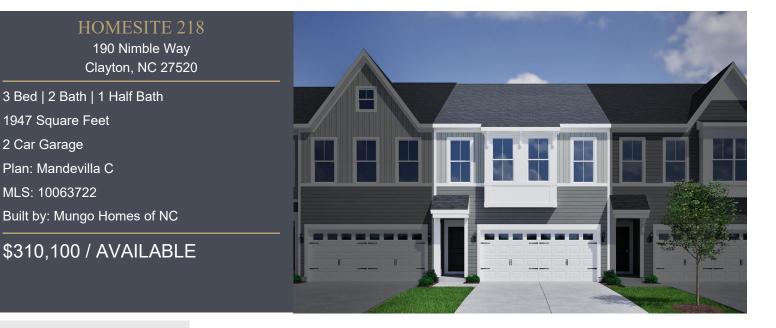

## HOME DESCRIPTION

TOWNHOME GRANDE! Sprawl out in nearly 2,000 square feet! 9' ceilings on both floors and tall windows throughout make this home light and bright! Expansive kitchen with incredible island - seat the whole crowd! Sunlit 2nd floor hallway with built-in reading nook. Luxe primary suite hosts dual vanity bath complete with 5' walk-in shower and XL wardrobe closet. Low maintenance lifestyle (HOA maintains yard and exterior of building) so you go enjoy pool, pickleball, park and playground right here in the neighborhood. TOP LOCATION with schools, shopping, dining, employers and commuting arteries (540 just opened!) at your fingertips! Come meet Clayton's BEST VALUE today!