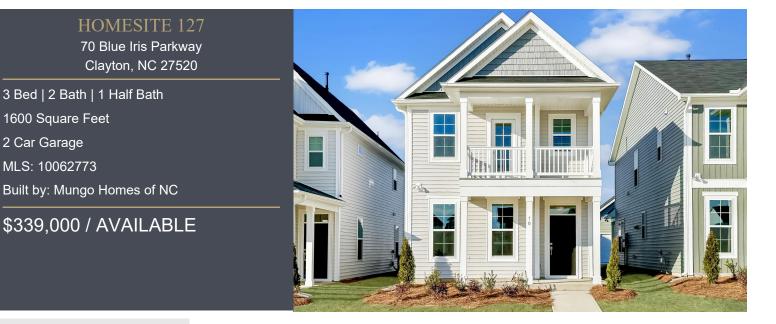

## **Buckhorn Branch**

Clayton, NC | Priced: \$300s to \$500s

Best Selling Clayton Community!

## HOME DESCRIPTION

PETITE PERFECTION! Jewel box offering lives large with space in all the right places and spiffy style throughout! High end Kitchen offers full-overlay cabinetry, GAS RANGE, quartz tops, subway style backsplash and natural light in abundance! Double front porches overlook COMMON GREEN + back porch flowing to courtyard style yard. Primary Suite with tray ceiling bedroom, walk-in wardrobe closet and bath w/5' walk-in shower and quartz tops! DOUBLE GARAGE! Easy sidewalk stroll to all the neighborhood FUN! Pool, pickleball, playground and more! TOP SHELF LOCATION in the heart of intown Clayton with schools, shopping, dining, employers and commuting arteries (540 now open all the way to Clayton!) at your fingertips. Come see value without sacrifice today!