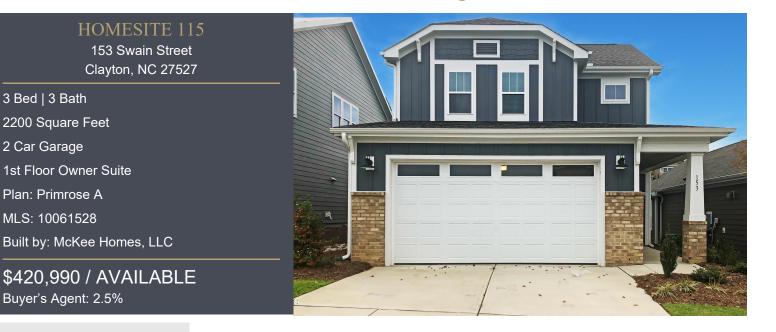

## HOME DESCRIPTION

Primrose B - Move-in Ready!! Beautiful amenity rich, 55+ community with walking trails, salt water pool, pickleball courts, putting green, bocce, clubhouse and so much more! This home has main level living which includes the owner's suite with zero entry shower, guest bedroom with adjoining full bath, and laundry room. The 2nd floor has an additional bedroom, full bath, and bonus room for those extended stay guests! Other great features include quartz counter tops, natural gas cooking & fireplace, large kitchen island, and an eat-in dining nook. Off the rear of the home you have a covered patio, perfect for grilling, enjoying a cup of coffee, or watching the sunset! 2 car garage provides extra storage space. Time to enjoy the resort living lifestyle! No more yard work... that's included too!