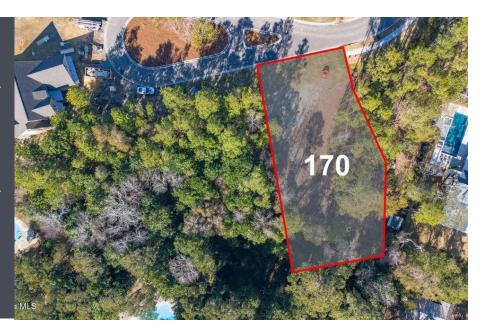

### HOMESITE 170

3305 Shelter Sound Court Wilmington, 28409

Bed | Bath | Half Bath

Square Feet

MLS: 100520729

Built by: East and Mason Developers

\$320,000 / AVAILABLE

#### HOME DESCRIPTION

Premier Custom Homesite Opportunity | Sound Side Residences, a custom enclave within the sought-after East & Mason community--one of Wilmington's most desirable coastal neighborhoods. This exclusive offering features the largest remaining homesite in Sound Side, perfectly positioned on a private cul-de-sac and backing to wooded landscape --providing unmatched privacy, tranquility, and the feel of an expansive backyard retreat. Here, you'll have the opportunity to design and build your dream home f