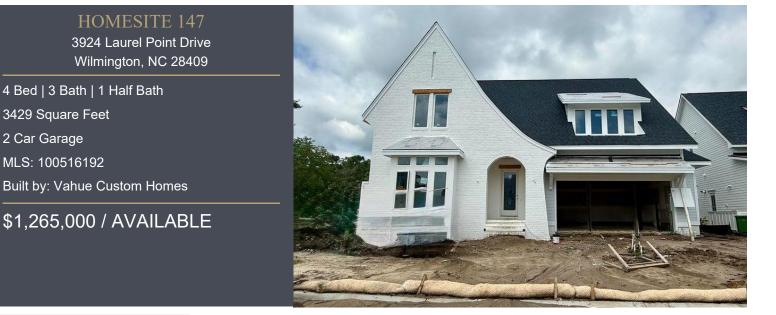

## HOME DESCRIPTION

2 Car Garage

Welcome to this stunning 4-bedroom, 3.5-bath home in East and Mason that blends timeless European-inspired architecture with a spacious, thoughtfully designed interior perfect for modern living. Set on a beautifully landscaped lot, this custom-built residence offers over 3,400 square feet of exceptional comfort, style, and functionality. From the moment you arrive, you'll be captivated by the home's unique curb appeal--featuring a graceful swooping gable, painted brick exterior, black metal roof accents, and charming arched entryway. The open-concept main floor is anchored by a gourmet kitchen with a large center island, walk-in pantry, and seamless flow into the dining area and expansive family room--perfect for entertaining. Just off the kitchen, relax year-round on your porch overlooking the private backyard. The main-level owner's suite is a luxurious retreat with dual walk-in closets, and a spa-like bathroom featuring a soaking tub, walk-in shower, and separate vanities. A dedicated laundry room, mudroom with drop zone, and powder bath round out the main level for ultimate convenience.Upstairs, you'll find three additional bedroom suites--each with generous closet space--two full baths, and a spacious loft ideal for a playroom, media space, or home office. Come out today to tour this must see home from Vahue Custom Homes!!