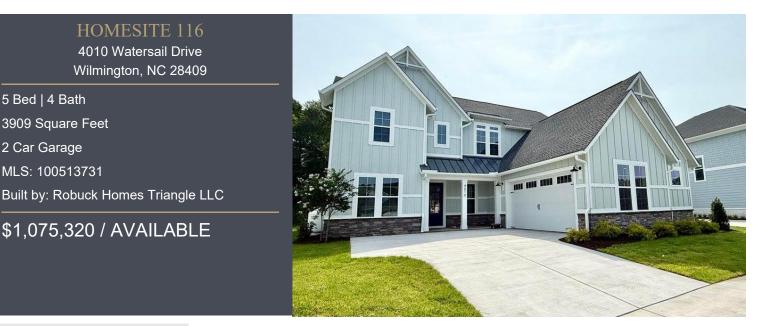

## HOME DESCRIPTION

Introducing "The Emerson" by Robuck Homes -- a stunning Modern Farmhouse-style home located in the highly desirable East and Mason community. This thoughtfully designed plan features a painted Hardie exterior, large windows, and a charming courtyard-entry garage offering additional driveway space. The main level includes a spacious guest suite, primary bedroom with direct access to the laundry room, and an open-concept kitchen, family, and dining area. A mudroom off the garage entry adds everyday convenience. Upstairs, you'll find three additional bedrooms and two full baths--one a private guest suite--plus a versatile loft and large bonus room. With designer-curated finishes and a gourmet kitchen, this home offers the perfect blend of comfort, functionality, and elevated style. Enjoy resort-style living with community sidewalks, walking trails, a pool, and a clubhouse overlooking scenic pond views. Limited opportunities remain in East and Mason--schedule your tour today!