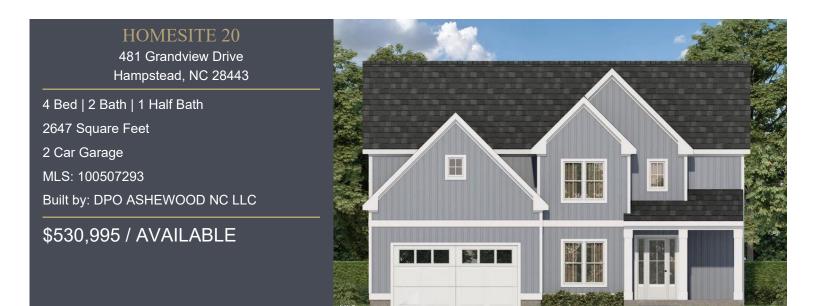

## The Reserve at Ashewood

Hampstead, NC | Priced: \$470s - \$590s



## HOME DESCRIPTION

The Asheville floor plan by JD Signature Homes is a well-designed 4 bedroom, 2.5 bath home in the heart of Hampstead. The exterior of the home features a 2 car garage with a spacious wrap around front porch. As you step into the home you will immediately notice the high ceilings and natural light that fills the home. A formal dining room opens into the foyer which then leads to the open great room complete with a gas fireplace, large gourmet kitchen and breakfast nook. The kitchen boasts a large custom island, soft close shaker style cabinets, granite countertops, and stainless steel appliances. Immediately off the kitchen you will find a butler's pantry with cabinets and granite countertops and a large walk-in pantry. Completing the downstairs is a private study and