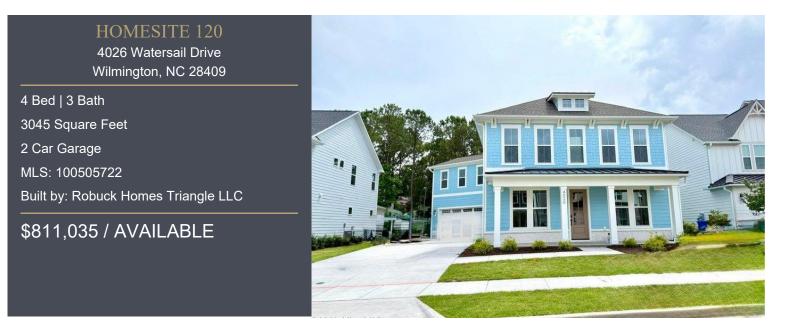

## East and Mason - Westport

Wilmington, NC | Priced: From the Upper \$600s

## HOME DESCRIPTION

The Wentworth by Robuck Homes. This Coastal architectural design makes a statement with oversized windows and an offset garage, creating extended driveway perfect for extra parking. The first floor offers a flex room, full guest suite, open concept family, kitchen and dining areas as well as a mud room off the kitchen and garage entry. The primary suite, along with 2 bedrooms, a largeloft, a shared bath and laundry room are situated upstairs offering easy flow of living spaces. With luxury finishes and a gourmet kitchen, this home offers perfect coastal living.