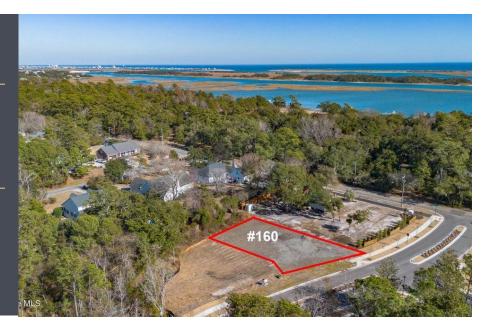

#### HOMESITE 160

4249 Watersail Drive Wilmington, 28409

Bed | Bath | Half Bath

Square Feet

MLS: 100505082

Built by: East and Mason Developers

\$270,000 / AVAILABLE

#### HOME DESCRIPTION

Build Your Dream Home in the Sound Side Residences, nestled within the highly sought-after East and Mason community--Wilmington's premier destination for new construction living. This is a rare opportunity to design and build your ideal home from the ground up with one of our three esteemed custom builders. Whether you envision a coastal retreat or a timeless classic, the possibilities are endless.Residents enjoy exclusive access to community walking trails, a resort-style pool, and a charming c