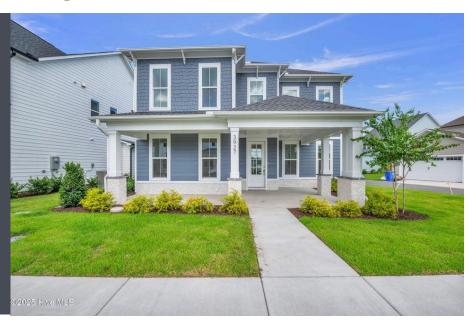

## HOMESITE 93

3927 Watersail Drive Wilmington, NC 28409

4 Bed | 3 Bath

3225 Square Feet

2 Car Garage

Plan: Cypress

MLS: 100491681

Built by: Robuck Homes Triangle LLC

### HOME DESCRIPTION

MOVE-IN READY! Limited-Time End-of-Summer Closing Cost Incentives! Introducing the "Cypress" Coastal Craftsman elevation by Robuck Homes. Located on a stunning corner homesite in the Mason Walk collection at East and Mason. This home is a must-see, offering the space of a single-family home with thoughtfully designed luxury features. Step inside to an expansive first floor with open-concept living, a spacious family room, and a gourmet kitchen boasting stainless steel Frigidaire appliances--including a gas cooktop, wall oven, range hood, and dishwasher. Designer-curated selections elevate the space with full-overlay cabinetry, a stylish tile backsplash, and quartz countertops. A private guest suite and a versatile flex/office space complete the main level. Upstairs, you'll find a large loft, a luxurious primary suite, and two additional guest bedrooms, offering the perfect balance of comfort and functionality. Don't miss this opportunity--visit us today to experience the best of East and Mason! Contact us now to secure your dream home before it's gone.