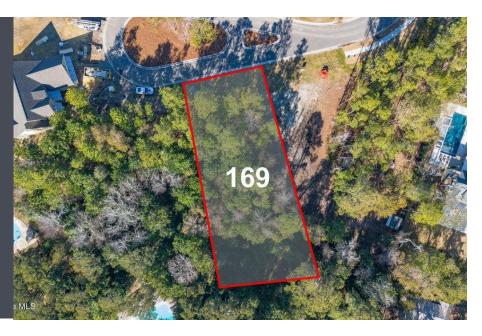

#### HOMESITE 169

3309 Shelter Sound Court Wilmington, 28409

Bed | Bath | Half Bath

Square Feet

MLS: 100480957

Built by: East and Mason Developers

\$285,000 / AVAILABLE

#### HOME DESCRIPTION

Welcome to the Sound Side Residences, nestled in the lively East and Mason community--one of Wilmington's most sought-after new construction neighborhoods. This particular homesite is in high demand, as it backs up to a wooded area and is situated on a private cul-de-sac. Here, you have the opportunity to design your dream home from the ground up with one of our three custom builders in the community! Enjoy amenities such as paved walking trails, a pool, and a clubhouse overlooking the serene po