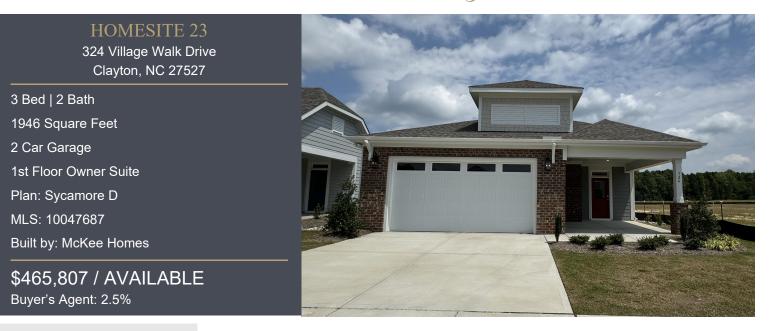

## The Walk at East Village

Clayton, NC | Priced: \$360s to- \$500s

Move In Ready!

## HOME DESCRIPTION

Welcome to Clayton's Premier Active Adult Community: The Walk at East Village. Sycamore D - This is the same plan as our model so come see it decorated! Kitchen boasts upgraded cabinets, a gas cooktop, hood vent, wall oven, microwave and quartz countertops. Primary bath has a zero entry shower for easy access. Enjoy this amenity rich 55+ community with pool, clubhouse, pickleball courts, putting green, walking trails and much more.