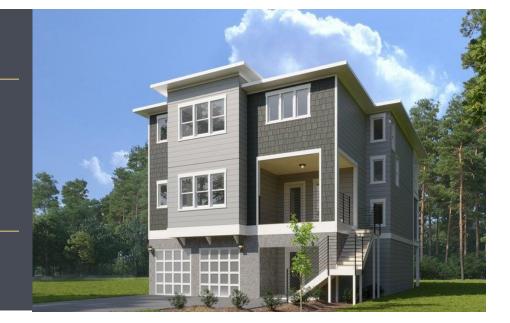

## HOMESITE 16

7265 Winding Marsh Court Wilmington, NC 28411

4 Bed | 3 Bath | 1 Half Bath 3107 Square Feet 2 Car Garage Plan: Osprey New Shore MLS: 100476512 Built by: COASTAL CYPRESS BUILDING COMPANY INC \$1,243,000 / AVAILABLE

## HOME DESCRIPTION

Welcome to your coastal getaway in the prestigious community of Winding Marsh, ideally located in the heart of Ogden along Middle Sound Loop. Picture a serene setting with city conveniences within easy reach in Wilmington!Crafted by local homebuilder Coastal Cypress Building Co, this upcoming residence seamlessly blends modern style with a coastal flair. Featuring 4 bedrooms, 3.5 baths, and a 2-car garage, the "Osprey Tidewater" floor plan is sure to captivate your attention! The spacious living area seamlessly connects to the gourmet kitchen equipped with top-notch appliances, full-overlay cabinetry, a generous island, and a walk-in pantry, allowing you to create your culinary haven. The first floor includes a screened porch that opens to the airy living space flooded with natural light and full guest suite with a private bathroom. Upstairs, discover the primary suite with a tray ceiling, a lavish bathroom with a large tiled walk-in shower, a freestanding tub, walk-in closet, and access to the second-floor screened porch. Additionally, there are two more bedrooms, a full bath, and an open loft with a gas fireplace. Explore the ample storage space on the ground floor. Expect top-quality finishes and superb craftsmanship throughout the entire home, including Anderson 100 Fibrex composite windows, a Trane 15 SEER HVAC system, and a Tankless Rinnai water heater. The best part? You have the chance to customize the interior selections to match your style, making this your personal coastal haven. Excited to bring your vision to life? Reach out to us today to schedule an exclusive tour of this charming community in person.