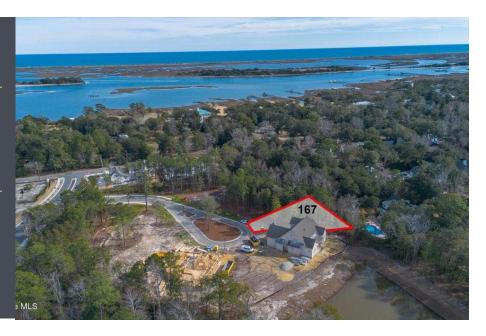

#### HOMESITE 167

3317 Shelter Sound Court Wilmington, 28409

Bed | Bath | Half Bath

Square Feet

MLS: 100470841

Built by: East and Mason Developers

\$320,000 / AVAILABLE

#### HOME DESCRIPTION

Welcome to the Sound Side Residences, located in the vibrant East and Mason community, one of Wilmington's premier new construction neighborhoods. This particular homesite is highly sought after, as it backs up to a serene wooded area and is positioned on a private cul-de-sac. Here, you have the flexibility to create your dream home from the ground up with one of our three custom builders in the community! Enjoy walking trails, a pool, and a clubhouse overlooking the pond. Visit us today to disc