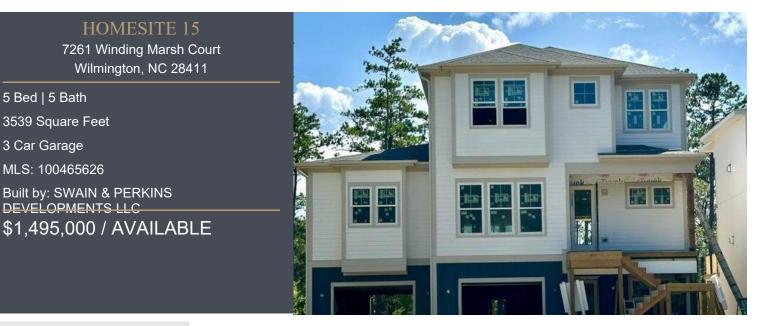

## Winding Marsh

Wilmington, NC | Priced: From Low \$1Million+

Available Homes

## HOME DESCRIPTION

Under Construction. Welcome to your coastal oasis in the luxurious community of Winding Marsh, conveniently located in the heart of Ogden, off Middle Sound Loop. Picture this: a serene vibe with a dash of city perks right at your doorstep in Wilmington! This proposed new home by local homebuilder, Coastal Cypress Building Co seamlessly blends modern flair with a coastal twist. With 5 bedrooms, 5 full baths, and 3-car garage, the "Sanderling" floor plan is worth your undivided attention! A spacious living area opens seamlessly into the gourmet kitchen boasting high-quality appliances, full-overlay cabinetry, large island, and walk-in pantry to create the culinary masterpiece of your dreams. 1st floor features a large office or guest suite and primary bedroom complete with trey ceiling, stunning bathroom with a massive tiled walk-in shower, free-standing tub, and Pinterest-worthy oversized closet linking directly to the laundry room. Upstairs, you'll find a second primary suite with a cozy sitting area and a relaxing covered porch, plus two more bedrooms with their own private bathrooms. Don't overlook the ground floor with its massive storage space and 3-car garage. Expect top-notch finishes and quality craftsmanship, including Anderson 100 Fibrex composite windows, a Trane 15 SEER HVAC system, and a Tankless Rinnai water heater. Oh, and the best part? You can still customize the interior selections to match your vibe, turning this into your own personal coastal haven. Ready to make dreams come true? Reach out to us today to set up your time to meet with the builder or schedule a time to come by and visit this dreamy community in person. Under construction. Floor plans & renderings are solely representational. All dimensions approximate. Info is subject to change without notice.