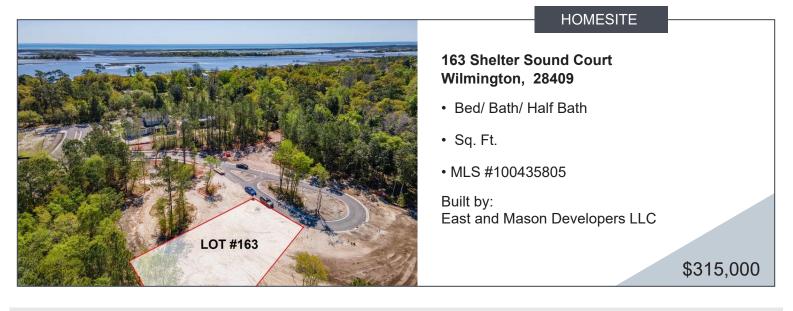

## DESCRIPTION

Welcome to the Sound Side Residences, these homesites are situated in the new community of East and Mason, one of Wilmington's top new construction neighborhoods. This homesite sits on one of the more desirable homesites backing up to a wooded area in the community along with its location on a private cul-de-sac. This site allows for a flexible building footprint and the opportunity to design your dream home from scratch with one of our three custom builders in the community! With walking trail