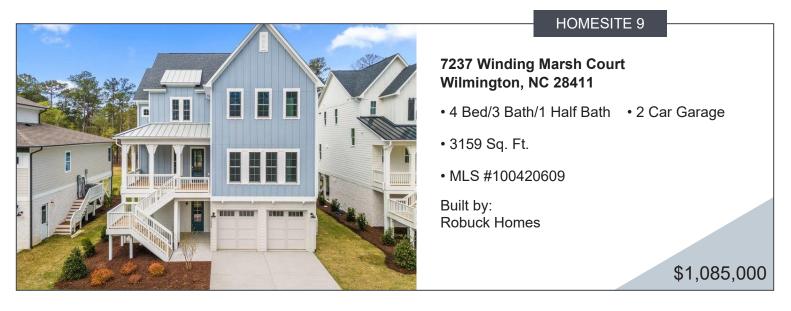

## DESCRIPTION

MOVE-IN READY! Introducing Winding Marsh, a luxury community off Middle Sound Loop Road! The Osprey Modern Farmhouse plan by Robuck Homes offers stunning finishes, open spaces and expansive porches with views of the natural area and pond, perfect for relaxing or entertaining. The airy, inviting living spaces on the 1st floor are complete with a full in-law suite, gourmet kitchen with white full-overlay cabinets, 4x12 Santorini tile in a herringbone pattern, quartz counters, and stainless steel Kitchen Aid appliance package. 2nd floor primary bedroom features a stunning low profile coffered ceiling, luxurious bath with large tiled walk-in shower, separate soaking tub, oversized walk-in closet and access to a covered porch overlooking the natural area. Secondary bedroom suites and a loft with fireplace are also located on the 2nd floor - fantastic workspace, game room, play room and more. Don't forget to checkout the loads of storage on the ground floor of this curated piling home, alon