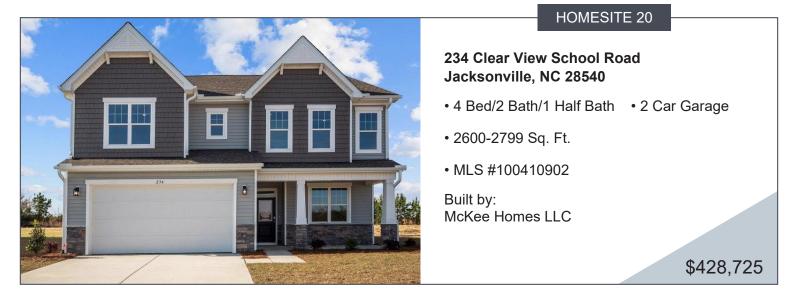

## DESCRIPTION

HOME IS COMPLETE & MOVE-IN READY!! The Watauga Craftsman, a plan by McKee Homes will be a fabulous addition to Hayden Place! The welcoming front porch leads into a generous foyer with adjacent private study or flex room. The remainder of the first floor is bright and open, featuring a large family room, chef's kitchen with tons of space on the generous island overlooking the morning room, and a walk in pantry rounding out this space. And don't forget the covered patio for entertaining! As you make your way upstairs, you will find an open loft perfect for gaming, exercise equipment or lounging, an enviable owners' retreat, 3 additional bedrooms and laundry room. This new community, just minutes from military bases, downtown Jacksonville, and Albert J. Ellis airport, shares Clear View School Rd with the newest Clear View School Elementary where you can walk the kids to school without the hassle of the car lines, and also have the convenience of a stoplight for easy access to the main co