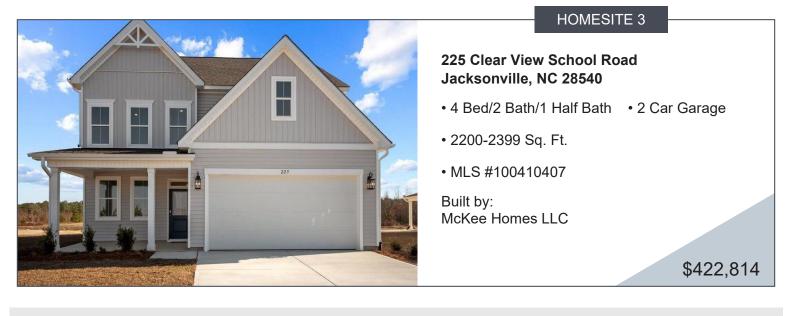

## DESCRIPTION

McKee Homes presents the Finley floorpan featuring an open living layout with a spacious living room, breakfast area, and large gourmet kitchen with island. The Finley has true flex space on the first level with a formal dining room as well as an office, study, or "whatever-you-want-it-to-be" room. There is also a mudroom as you walk in from the garage and a rear covered patio off the family room and breakfast area. The second floor features a private primary suite with immense walk-in closet, shower with seat, ample linen closet as well as dual sink vanity. Two additional bedrooms, laundry room and large bedroom 4/media room finish out the second floor. The walk up unfinished 3rd floor has tons of storage and potential for future growth (Appx 600 sf)! This new community, just minutes from military bases, downtown Jacksonville, and Albert J. Ellis airport, shares Clear View School Rd with the newest Clear View School Elementary where you can walk the kids to school without the hassle