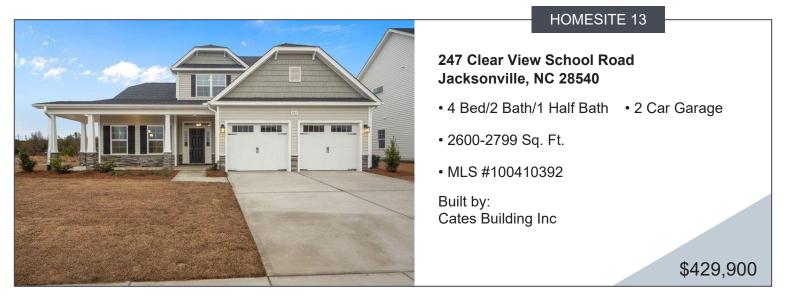

## DESCRIPTION

PRICE IMPROVEMENT! HOME IS COMPLETE & MOVE-IN READY!! The Granville is the number one first-floor owners suite home plan among Caviness & Cates homeowners! Favorite features of this plan are the covered porch, spacious mudroom, great room with fireplace, kitchen with breakfast area, pantry, and sink overlooking great room, elegant formal dining room and luxury primary suite. Second floor features 3 additional bedrooms; all with walk-in closets and an open loft area at top of stairs for added flex space. Conveniently located in the in the new Hayden Place community just minutes from military bases, downtown Jacksonville, and the airport. This community shares Clear View School Rd with the new Clear View School Elementary, so close you can skip the hassle of the car lines, and also have the convenience of a stoplight for easy access to the main corridor of Hwy 24/258.