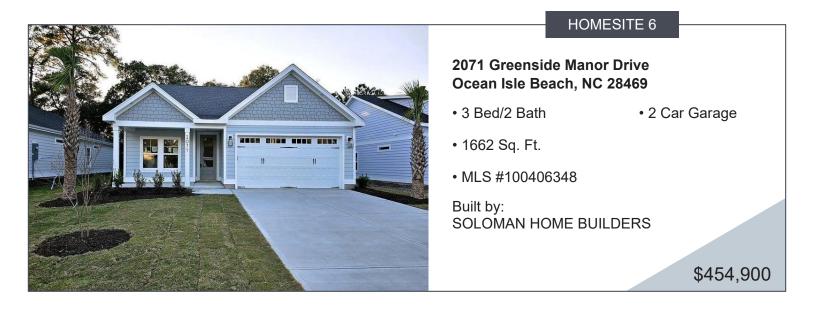

## DESCRIPTION

Enjoy early ownership in the new coastal community, GREENSIDE MANORS, within a lush, active community with a spectacular pool facility and lots of resident's clubs. The OACRACOKE plan - one of our newer one-story plans, is a bright and light home enjoying 9' ceilings and a vaulted living room ceiling! A quality built design with beautiful and plentiful finishes and features all done in a elegant coastal color pallet. Some of the features include - Fiber cement and Board & Batten siding; Wainscoting entry hall; Modern trim- crown and base moldings and window and door casement throughout; Luxury laminate flooring; Electric fireplace encased in coastal Shiplap; A well equipped Kitchen with Granite counters, Stainless appliances, large Undermount sink, Tiled backsplash, Under cabinet lighting; a Master-suite with Shiplap accent walls in both the bedroom and the bathroom; a Tiled walk-in shower and a enviously large walk-in closet; Site-built custom shelving in all closets;