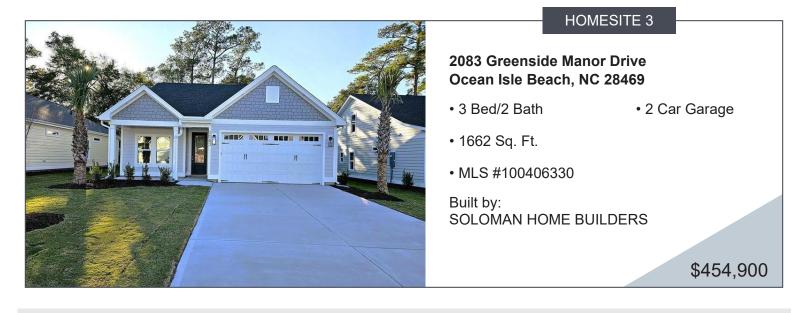

## DESCRIPTION

Enjoy early ownership in the new coastal community, GREENSIDE MANORS, within a lush, active community with a spectacular pool facility and lots of resident's clubs. The OACRACOKE plan - one of our newer one-story plans, is a bright and light home enjoying 9' ceilings and a vaulted living room ceiling! A quality built design with beautiful and plentiful finishes and features all done in a elegant coastal color pallet. Some of the features include - Fiber cement and Board & Batten siding; Wainscoting entry hall; Modern trim- crown and base moldings and window and door casement throughout; Luxury laminate flooring; Electric fireplace encased in coastal Shiplap; A well equipped Kitchen with Granite counters, Stainless appliances, large Undermount sink, Tiled backsplash, Under cabinet lighting; a Master-suite with Shiplap accent walls in both the bedroom and the bathroom; a Tiled walk-in shower and a enviously large walk-in closet; Site-built custom shelving in all closets;