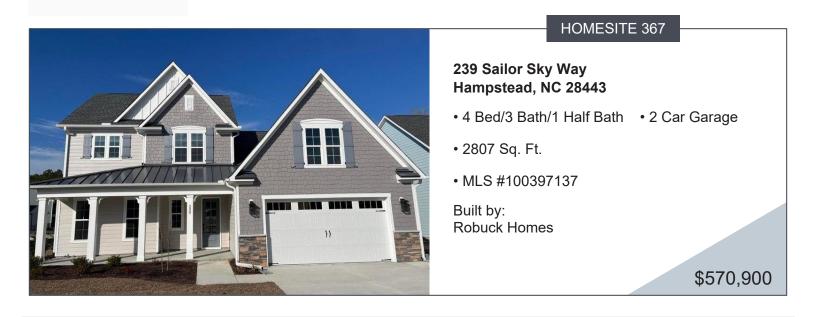

## DESCRIPTION

Introducing The Chandler Craftsman, a brand new plan by Robuck Homes. This home has a first floor primary suite and flex room down, along with an open concept eat-in, kitchen (with a gourmet kitchen!), and living area. You'll also find a laundry room and mud room off the garage entry. The rocking chair front porch invites you to relaxing afternoons and the glass sliding doors to the screened porch out back does the same! Upstairs, there are 2 additional bedrooms, a full bath, a guest suite with its own full bath, and a loft. This home offers flexible spaces and beautiful designer finishes. Don't miss this opportunity!