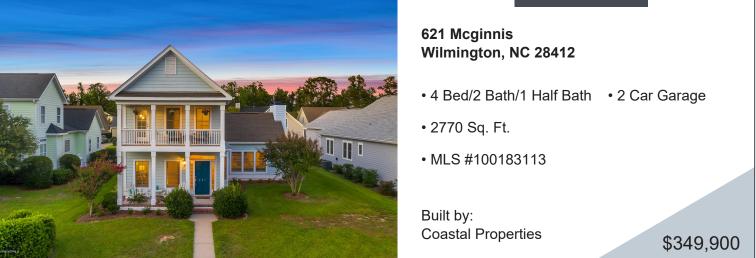

## **HOMESITE 38**

## DESCRIPTION

THE BELLE MEADE PLAN 4 BR, 2.5 BA AND 2 CAR GARAGE. Belle Meade Plantation offers a beautiful playground/park, neighborhood lined with gorgeous trees and sidewalks on both sides of the road and neighborhood dues includes full yard maintenance. It's conveniently located near Pointe at Barclay (Movies, Shopping and Dining) hospitals, downtown and only mins to the beach. Awesome location near the center of town with no city taxes. GORGEOUS HARDWOOD FLOORING THROUGHOUT, CERAMIC TILE IN BATHS AND LAUNDRY AND CUSTOM CROWN MOLDING! OPEN KITCHEN W/PANTRY, BREAKFAST NOOK & BEAUTIFUL CABINETS! GRANITE COUNTERTOPS! FIREPLACE IN SPACIOUS GREAT ROOM AND HAVE NEVER BEEN USED! STRUCTURAL WIRING. HUGE MASTER CLOSET OWNER'S SUITE W/DOUBLE VANITY, JACUZZI TUB & SEPARATE SHOWER, NEW FLOORS IN MASTER AND BEDROOM UPSTAIRS, WALK IN ATTIC, 2 SETS OF STAIRS, CENTRAL VAC AND MUCH MORE! CONVENIENT REAR ALLEY ACCESS TO SIDE ENTRY GARAGE W/ EPOXY FLOOR AND GRILLING ON THE REAR PATIO, IRRIGATION SYSTEM,,MOVE I