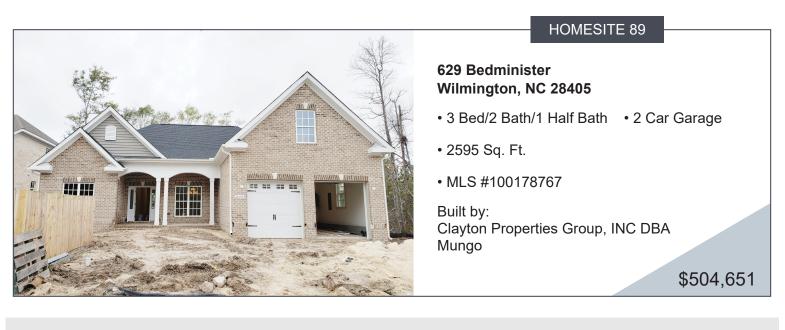

## DESCRIPTION

Enjoy luxury living in Wilmington's Premier gated community with this quality built, affordable, all brick new home. Elegant & Functional, our Bellamy plan features a grand entryway w/9' ceilings, elegant wainscoting & 5" hand-scraped engineered HW floors which flow effortlessly throughout the main living areas! French doors lead into an executive office privately tucked away in the front of the home. A Chefs delight, this kitchen includes glacier gray full overlay cabinets, granite counters, white subway tile backsplash, gourmet ss appliances (incl. gas cooktop, wall oven & hood)+Bluetooth Music Port w/flush mount speakers. 1st floor master features a tray ceiling, oversized WIC complete w/with wood shelving. Spacious bonus room located upstairs. HERS rated for energy efficiency.